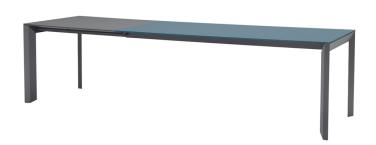

# **Apollo** Extendable Table

design Midj R&D, 2014

Extendable table with sliding base in painted steel. Top in melamine, wood, glass or ceramic.